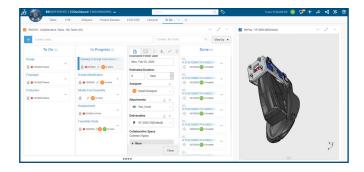

## **OVERVIEW**

Collaborative Industry Innovator is the cornerstone solution for managing and collaborating on any type of content on the cloud-based **3DEXPERIENCE**® platform. It securely connects all stakeholders in the innovation process – engineering, design, manufacturing, marketing, sales, etc. – enabling concurrent design across disciplines and CAD applications. The solution provides advanced product structure navigation and filtering, browser-based 3D visualization and geometric analysis tools, 3D issue and route management, the ability to manage changes, and more.

#### **KEY CAPABILITIES**

- Streamline collaboration with the ability to capture and manage the creation, review, release, and obsolescence of content such as CAD data, simulation models and documentation
- Create, assign, and manage tasks in drag-and-drop Kanbanstyle dashboards, easily setting priorities to help keep teams on track
- Resolve issues faster by easily capturing, communicating and analyzing issues in the context of your 3D models
- Leverage the change management capabilities to ensure proper action and track progress
- Support collaborative reviews with design markups in both 2D and 3D models
- Visualize and share 3D content across the enterprise in an easy to use, interactive environment
- Provide secure, global access to all your content without the need for IT to manage software installation or updates